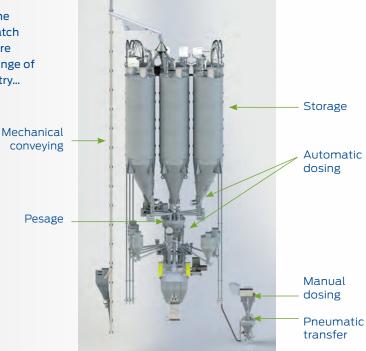

Design and manufacturing of turnkey installations:

- Storage: (silos, hoppers)
- → Dosing: dosing and micro-dosing stations
- Mixing: wide range of intensive and rotating drum mixers
- → Transfer: pneumatic or mechanical conveying (endless screw, bucket elevators...), high containment big-bag unloading stations
- → Sanitization: completely dust-free environment, recycling of particles (zero waste)