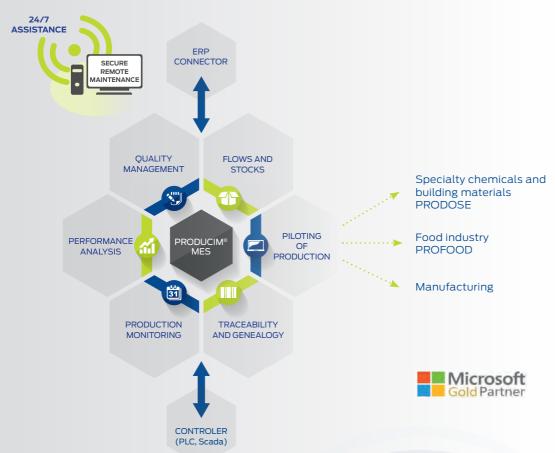

## Piloting and traceability of industrial processes

Integration of the MES solution edited by Producim®, a software suite dedicated to piloting and optimization of industrial performance

- → Multilingual software
- Vertical market software
- Industrial automation and IT solutions which fully meet your needs: planning, piloting, monitoring and traceability of the process
- Revamping of obsolete equipment and software to ensure production tools are secure and have a long service-life
- Adaptation of architecture to your new needs and requirements
- → Modular software suite
- → Modules which integrate the specific requirements of your specialty and markets

- → Methodology adapted to "Core Model" projects
- Support with multi-site deployments
- → Historic integrator of PRODOSE